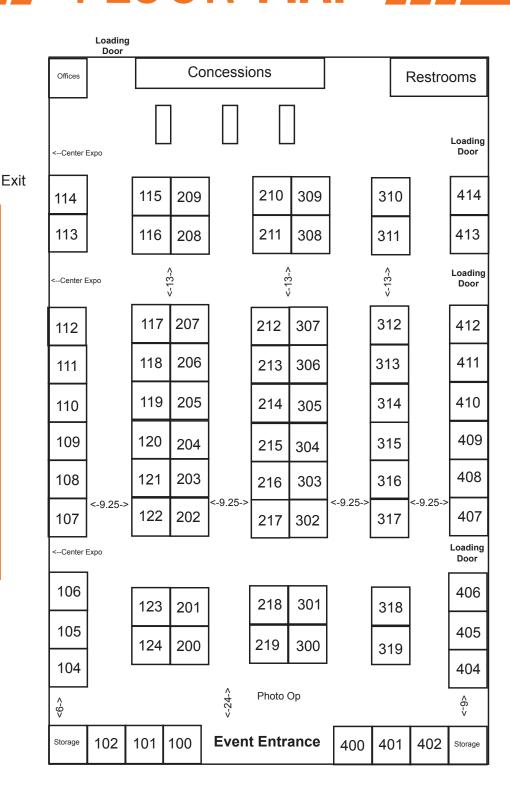

ark$                          | <b>√</b>                         | <b>√</b>                       |
| Company logo on sponsor board at show entrance                     | <b>✓</b>                           | <b>✓</b>                              | <b>√</b>                         | ✓                              |
| Logo featured on all paid social media profiling sponsors          | ✓                                  | ✓                                     | ✓                                | ✓                              |

Reserve Your Booth Today at IdahoFitnessFestival.com IBL Events | 208.376.0464 | info@ibleventsinc.com



### FLOOR MAP

#### SPONSORS -

SPONSORSHIP OPPORTUNITIES AVAILABLE

May 2, 2026
Saturday
10am — 4pm

**Expo Idaho** 

5610 N Glenwood St Garden City, ID 83714