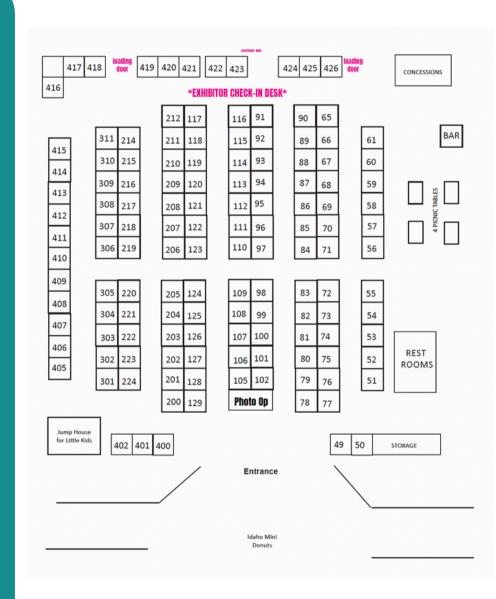

|
| Company logo displayed on website/email campaigns              | ✓                                  | ✓                                     | ✓                                | ✓                              |
| Company logo on sponsor board at show entrance                 | ✓                                  | ✓                                     | ✓                                | ✓                              |
| Logo featured on all paid social media profiling sponsors      | ✓                                  | ✓                                     | ✓                                | ✓                              |





Saturday 10am - 4pm

Expo Idaho 5610 N Glenwood St Garden City, ID 83714

RESERVE YOUR BOOTH TODAY!

Contact IBL Events info@ibleventsinc.com 208.376.0464