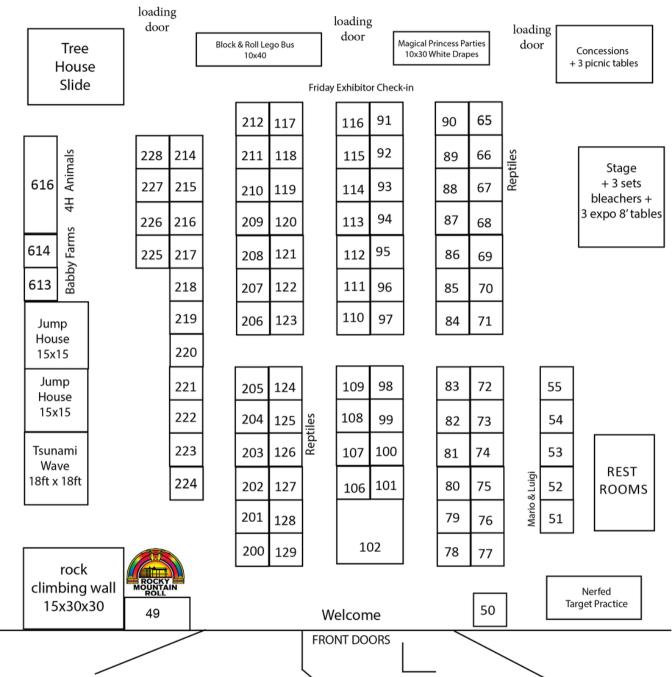

# **FLOOR MAP**

SATURDAY 10am - 4pm

**EXPO** 5610 N Glenwood St **IDAHO** Garden City, ID 83714