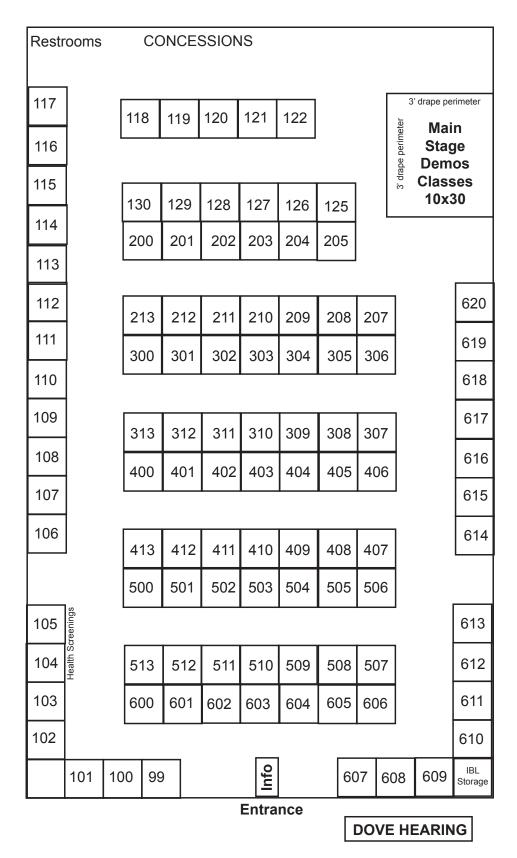

th Care
- Retirement Planning
- Medicare & Medicaid
- Travel & Leisure

- Legal Services
- Aging-In-Place
- Nursing Home
- And More

Over 50% of Idaho's population is 45+





- Exposure to Hundreds of Idaho Seniors
- Showcase New & Existing Products/Services
- Maximize Your Brand to Your Target Audience
- Connect with New Customers
- Generate Sales



#### **Important Dates**

Event October 5th | Sat 10am - 4pm Move-In October 4th | Fri 10am - 4pm Move-Out October 5th | Sat 4pm - 6pm

#### Location

Expo Idaho 5610 N Glendwood St Garden City, ID 83714 **Booth Pricing** 10x10 \$425 10x20 \$750

#### **Booth Amenities**

Power \$35 8' Table \$30 8' Table + Cloth \$50 Chair \$7





Expo Idaho 5610 N Glenwood St Garden City, ID 83714

Sponsorship Opportunities Available

### 2024 Floor Map





### **SPONSORSHIP PACKAGES**

| Sponsor Pricing                                                   | PLATINUM<br>\$10,000 | GOLD<br>\$5,000 | SILVER<br>\$3,000 | BRONZE<br>\$1,500 |
|-------------------------------------------------------------------|----------------------|-----------------|-------------------|-------------------|
| EXHIBIT HALL                                                      |                      |                 |                   |                   |
| Booth Size                                                        | 10x20                | 10x20           | 10X20             | 10x10             |
| Booth Power Included                                              | $\checkmark$         | $\checkmark$    | $\checkmark$      | $\checkmark$      |
| Booth 8'