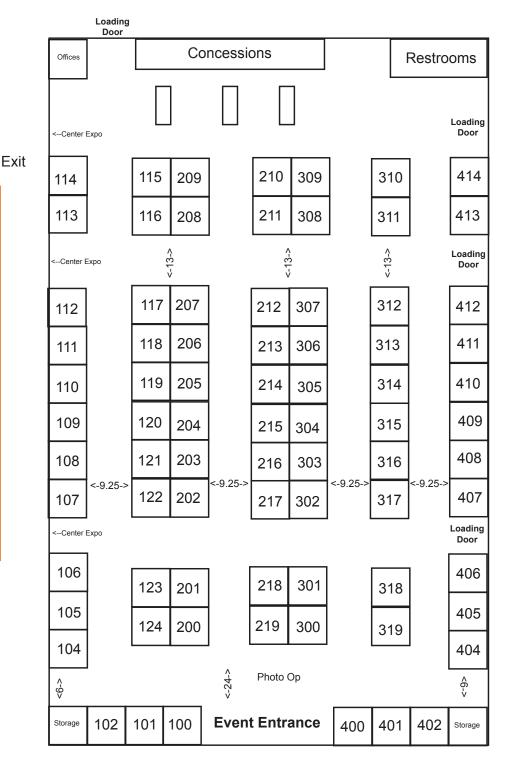

| $\checkmark$                              | $\checkmark$                          | $\checkmark$                            | $\checkmark$                          |
| Company logo on sponsor board at show entrance                     | $\checkmark$                              | $\checkmark$                          | $\checkmark$                            | $\checkmark$                          |
| Logo featured on all paid social media profiling sponsors          | $\checkmark$                              | $\checkmark$                          | $\checkmark$                            | $\checkmark$                          |

# FLOOR MAP



### **SPONSORS**

SPONSORSHIP OPPORTUNITIES AVAILABLE

> May 4, 2024 Saturday 10am — 4pm Expo Idaho 5610 N Glenwood St Garden City, ID 83714