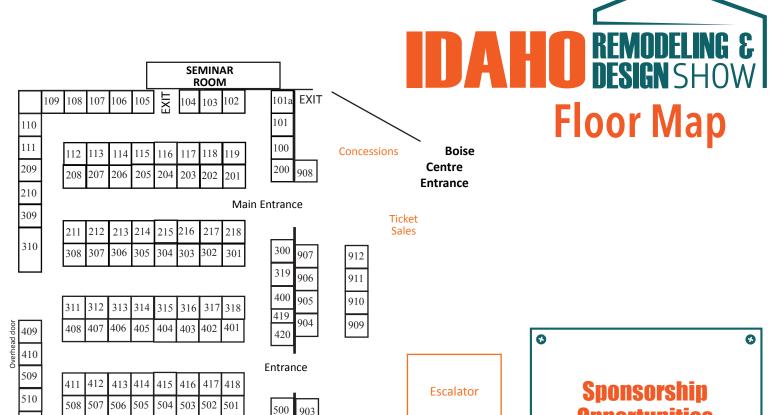

We're committed to making the annual Idaho Remodeling & Design Show a huge success!

Entrance

Entrance

913 914

934 933

Junior Ballroom

915 917

932 931

929 930

10x10 booths

925 924

918

919

920

921

922

520 902

600 901

620

700

800

801

802

900

EXIT

Entrance

#### **Booth Size and Fee**

511

609

610

709

710

711

712

513

607 606

612

707 706

604

615 616 617 618

715 716 717 718 719

608