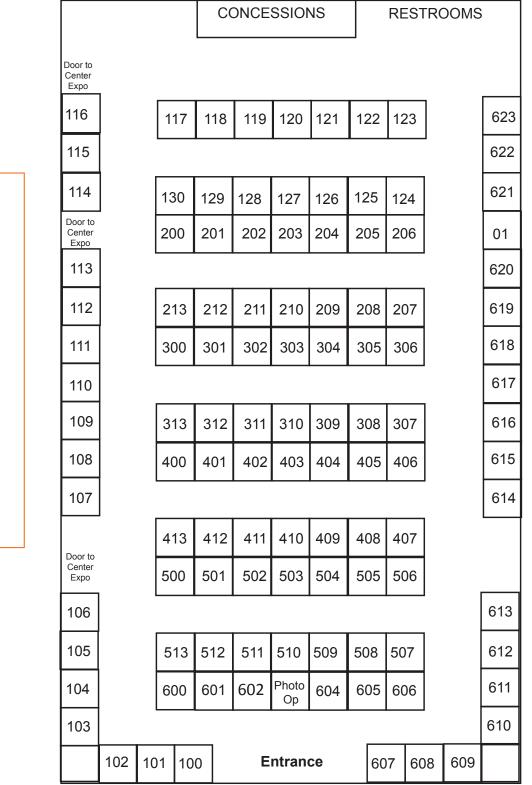

# FLOOR MAP

SPONSORS

InhP

L

EXPO

SPONSORSHIP OPPORTUNITIES AVAILABLE

> May 4, 2024 Saturday 10am – 4pm Expo Idaho 5610 N Glenwood St Garden City, ID 83714