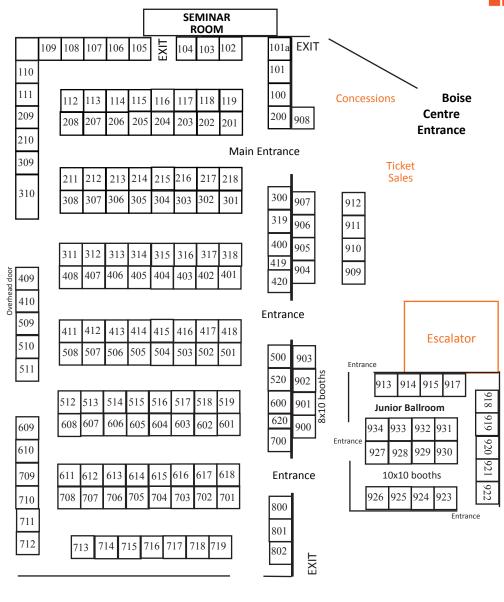

ns Baths Roofing **Decorating Painting** Flooring Heating Siding Air conditioning Garages ...and much more!

# **Reserve Your Space Today!**



Last year's results are in...

Each year, we conduct an exit survey at the Idaho Remodeling Show. We want to know who attends and how to improve the event. Here's a sample of what we know about our surveyed guests.

# 93% Own Homes

77% Are Married 29% Are Age 40-55 28% Are Age 56-65 25% Are Age 66+

14% Earn \$65-70k/yr 23% Earn \$76-100k/yr 20% Earn \$101-150k/yr 13% Earn \$151k +/yr

If you're interested in promoting your business to prequalified persons with incomes like our guests, then we encourage you to make reservations today ... it's quick and easy.

We're committed to making the annual Idaho Remodeling & Design Show a huge success!









#### **Booth Size and Fee**

10x10 Junior Ballroom - \$750

**Show Dates and Hours** 

**Saturday, January 13** 10am-5pm

**Sunday, January 14** 11am-4pm

### **Load-In Dates and Hours**

**Thursday, January 11** 10am-4pm

Friday, January 12 8am-4pm

\*A staggered load-in & load-out schedule will be provided to exhibitors at a later date.

#### **Load-out Dates and Hours**

**Sunday, January 14** 4pm-8pm

Monday, January 15 8am-2pm

## **Questions:**

info@ibleventsinc.com (208) 376-0464 www.ldahoRemodelShow.com



# SPONSORSHIP OPPORTUNITIES

| Sponsor Pricing                                            | <b>GOLD</b><br>\$5,000    | <b>SILVER</b><br>\$3,000  | <b>BRONZE</b><br>\$1,500 |
|------------------------------------------------------------|---------------------------|----------