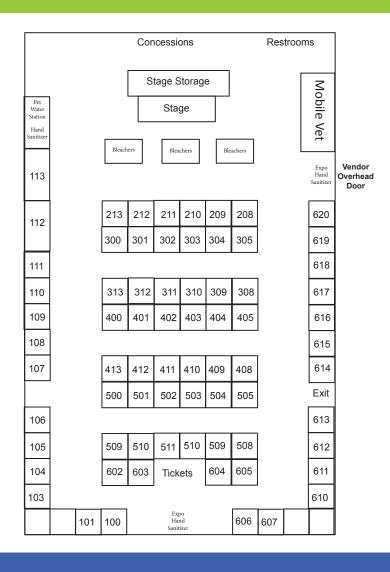

NOW?

Idaho ranks in the top 6 in the percentage of households with a pet...

That's 70% of Idahoans!









The Idaho Pet Expo is a pet-friendly event that's sure to entertain people of all ages!

This fun-filled, hands-on educational animal event will entertain the entire family as they view and shop the pets, products and crafts available in Idaho. This event featuring displays and demonstrations brings together local and national pet industry resources, products and services with the general public.

Join over 5000 pet lovers at the 17th annual Idaho Pet Expo and get your piece of the \$86 billion a year and growing pet market!





## FLOOR MAP & SHOW DETAILS

#### **Thank You Sponsors!**



Television
Radio
Newspaper
Social Media
Direct Mail
E-mail Blast
Digital Marketing
Coupons





BOOTH FEES 10x10 \$425 10x10 Corner \$495



ADD ONS
Electricity \$35
Table (No Cloth) \$30
Table (Fitted Cloth) \$50
Chairs \$5
Add ons are not included in booth

Add ons are not included in booth price.

Available or rent or vendors may supply their own.

SHOW HOURS April 15, 2023 10am - 4pm

LOCATION Expo Idaho 5610 Glenwood Boise, ID 83714 VENDOR MOVE-IN April 14, 2023 10am-4pm

VENDOR MOVE-OUT April 15, 2023 4pm-6pm



### **SPONSORSHIP OPPORTUNITIES**

| Sponsor Pricing                                           | PLATINUM<br>\$3,000<br>1 Available | GOLD<br>\$1,800<br>2 Available | SILVER<br>\$1,100<br>4 Available | BRONZE<br>\$750<br>6 Available |
|-----------------------------------------------------------|------------------------------------|--------------------------------|--