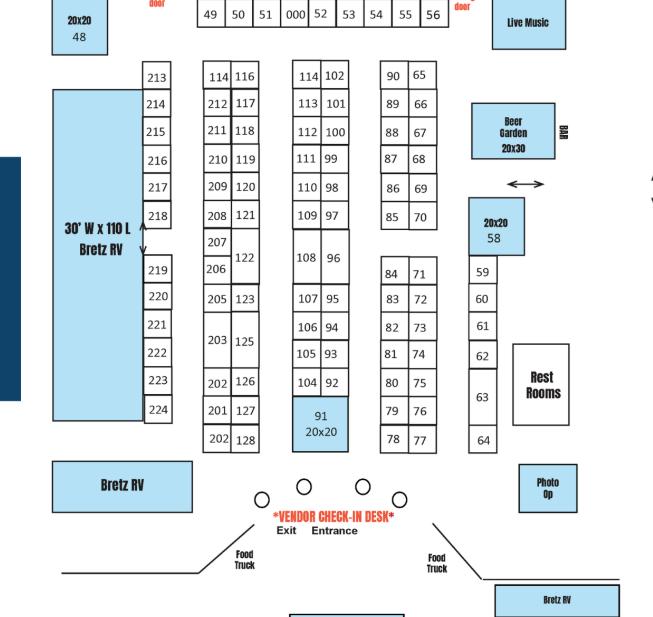

# FLOOR MAP & SHOW INFORMATION

**Axe Throwing** 

MOVE IN Friday 5/5 10am – 4pm SHOW HOURS
Saturday 5/6
10am – 5pm

MOVE OUT
Friday 5/5
5pm - 7pm