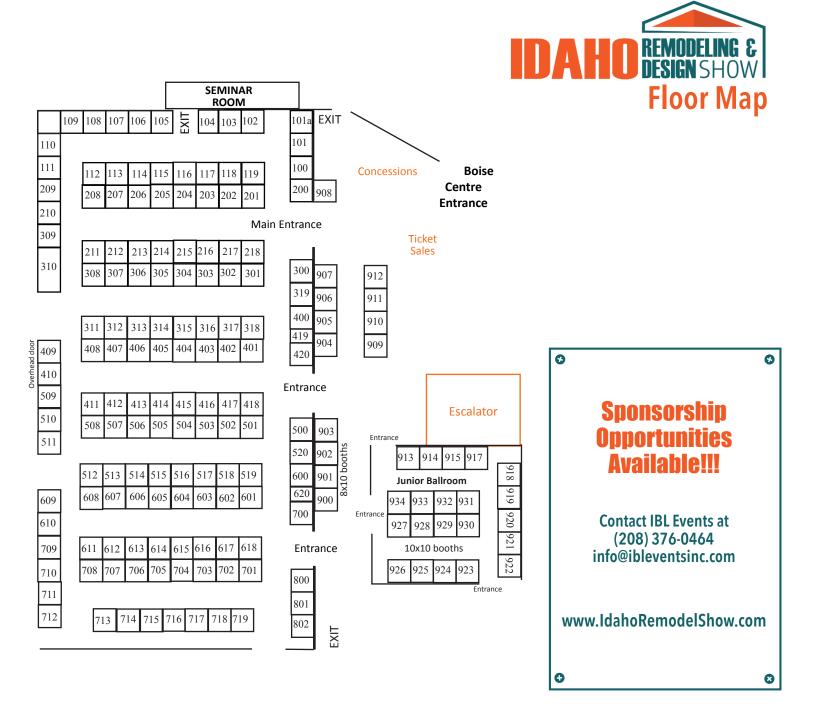

#### **Booth Size and Fee**

10x10 \$895 10x20 \$1,650 10x8 Lobby \$695

**Show Dates and Hours** 

Saturday, January 28 10am-5pm Sunday, January 29 11am-4pm

#### **Load-In Dates and Hours**

**Thursday, January 26** 12pm-4pm

Friday, January 27 8am-4pm

\*A staggered load-in schedule will be provided to exhibitors at a later date. Load-out Dates and Hours

**Sunday, January 29** 4pm-8pm