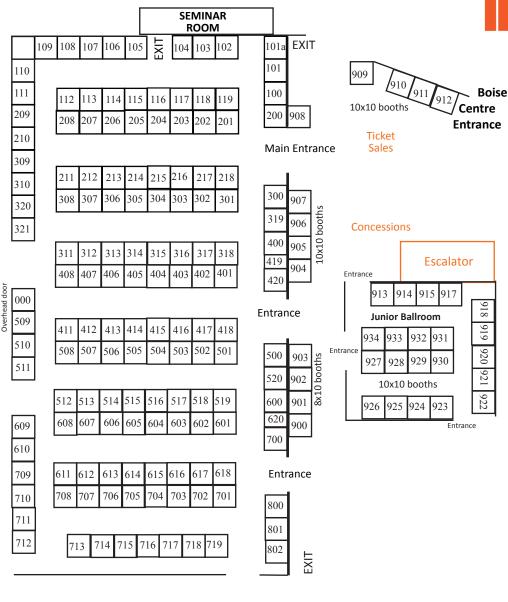

Baths Roofing **Decorating Painting** Flooring Heating Siding Air conditioning Garages ...and much more!

## **Reserve Your Space Today!**



Last year's results are in...

Each year, we conduct an exit survey at the Idaho Remodeling Show. We want to know who attends and how to improve the event. Here's a sample of what we know about our surveyed guests.

### 93% Own Homes

77% Are Married 29% Are Age 40-55 28% Are Age 56-65 25% Are Age 66+

14% Earn \$65-70k/yr 23% Earn \$76-100k/yr 20% Earn \$101-150k/yr 13% Earn \$151k +/yr

If you're interested in promoting your business to prequalified persons with incomes like our guests, then we encourage you to make reservations today ... it's quick and easy.

We're committed to making the annual Idaho Remodeling & Design Show a huge success!









#### **Booth Size and Fee**

10x10 \$895 10x20 \$1,650 10x8 Lobby \$695 10x10 J-Ballroom \$695

**Show Dates and Hours** 

Saturday, January 28 10am-5pm Sunday, January 29 11am-4pm **Load-In Dates and Hours** 

**Thursday, January 26** 12pm-4pm

Friday, January 27 8am-4pm

\*A staggered load-in schedule will be provided to exhibitors at a later date.

**Load-out Dates and Hours** 

**Sunday, January 29** 4pm-8pm

### **Questions:**

info@ibleventsinc.com (208) 376-0464

www.IdahoRemodelShow.com



# SPONSORSHIP OPPORTUNITIES

| Sponsor Pricing                                           | <b>GOLD</b><br>\$5,000    | SILVER<br>\$3,000         | <b>BRONZE</b><br>\$1,500 |
|-----------------------------------------------------------|---------------------------|---------------------------|--