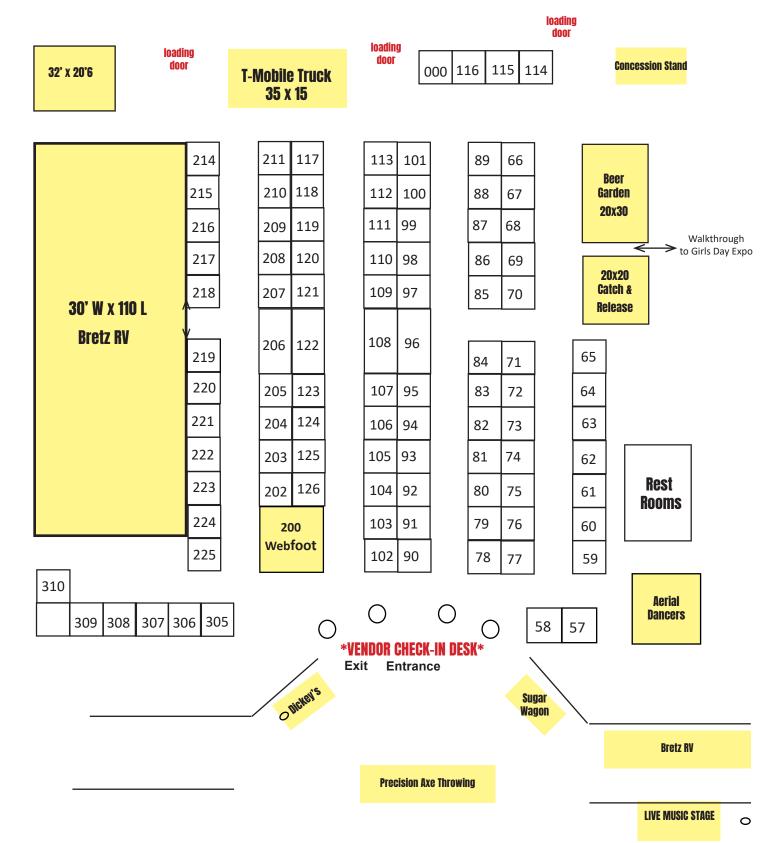

#### Vendor Set-up Friday 10am to 4pm Center Expo Hall

Date: May 7 2022

Show Date: May 7, 2022 Public Hours: 10am - 5pm