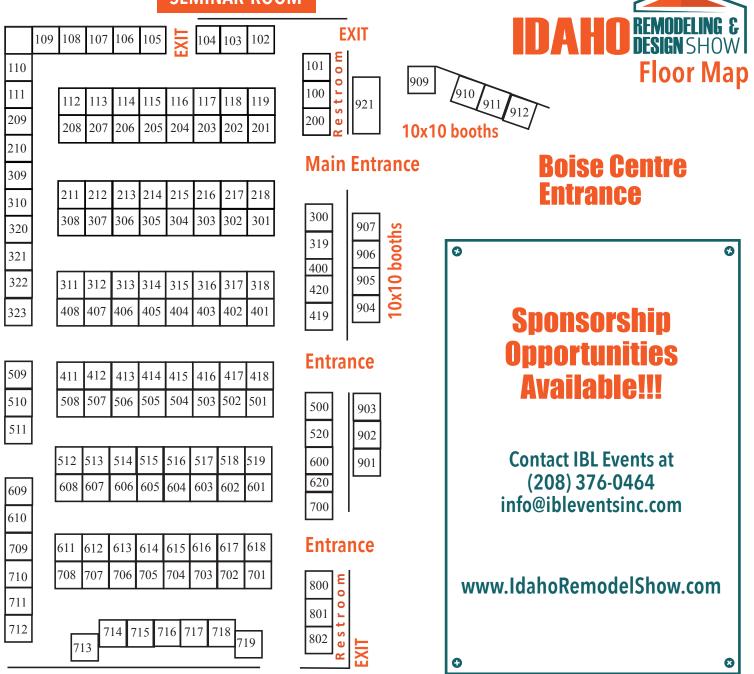

w.IdahoRemodelShow.com

# Reserve Your Space Today!



# Last year's results are in...

Each year, we conduct an exit survey at the Idaho Remodeling Show. We want to know who attends and how to improve the event. Here's a sample of what we know about our surveyed guests.

### 93% Own Homes

77% Are Married 29% Are Age 40-55 28% Are Age 56-65 25% Are Age 66+ 14% Earn \$65-70k/yr 23% Earn \$76-100k/yr 20% Earn \$101-150k/yr 13% Earn \$151k +/yr

If you're interested in promoting your business to prequalified persons with incomes like our guests, then we encourage you to make reservations today ... it's quick and easy.

We're committed to making the annual Idaho Remodeling & Design Show a huge success!

info@ibleventsinc.com | (208) 376-0464 | www.IdahoRemodelShow.com

#### **SEMINAR ROOM**



#### **Booth Size and Fee**

10x10 \$895 10x20 \$1,650 10x8 Lobby \$695

**Show Dates and Hours** 

Saturday, January 28 10am-5pm Sunday, January 29 11am-4pm **Load-In Dates and Hours** 

**Thursday, January 26** 12pm-4pm

Friday, January 27 8am-4pm

\*A staggered load-in schedule will be provided to exhibitors at a later date. Load-out Dates and Hours

**Sunday, January 30** 4pm-8pm

### **Questions**:

info@ibleventsinc.com (208) 376-0464

www.IdahoRemodelShow.com



# SPONSORSHIP PACKAGES

#### PLATINUM TITLE SPONSOR \$10,000 (1 AVAILABLE)

#### RECOGNITION

- Exclusive recognition as Platinum Title Sponsor
- Company logo will be integrated into event branding
- Company logo included on TV ad rotation, signage, digital + radio ads, billboards, website hyperlink
- First right of refusa